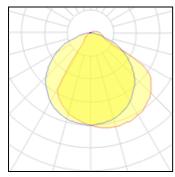

# **1 x LED** Nominal lamp power Lamp flux Luminous efficacy CCT CRI

10 W 1170 lm 117 lm/W 3000 K 80

LOR Total flux Total power

| 100%    |
|---------|
| 1170 lm |
| 10 W    |