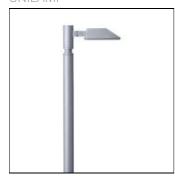

#### Mounting mode

Pole top mounted, Pole integrated

#### Shape and measurements

Length: 4.13 in Width: 7.29 in Height: 15.93 in

### Adjustability

Tiltable