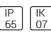

# Product data sheet

SMALL SIROCCO OPTIC - AREA LIGHT / BI-SYMMETRIC SINGLE SIDED 7241-H-3-671-XX

UNILAMP









Description SIROCCO is a family of floodlight, surface washer and area lighting. Two types of light distribution, asymmetric and bi-symmetric. Available with a range of mounting accessories including ground mount base, pole top mount, and wall/pole mounting arm. It is designed to operate with the high lumen output LED light source. Reflectors for SIROCCO have been engineered utilizing the latest technology and software for maximum performance. A calibrated aiming unit provides accuracy of light distribution on any surface or structure. SIROCCO is suitable to illuminate medium to large size objects or areas such as signage boards, building facades, parking lots, public parks, pedestrian, small streets and squares. Galvanized steel pole and anchor unit for concrete foundation are also av