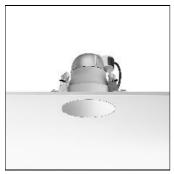

## Product data sheet

KAP 145 03.4490.B1/CDM-TC/70W

FLOS

Luminaire with embedded installations on ceilings for halogen lamps and metal halide. The Easy Kap version, incorporates body injected in zamak with liquid paint finish and outer diameter of 105mm with opal glass diffuser. Pre-frame installation not necessary. The Kap version incorporates body injected in aluminium with liquid paint finish. It is available in two sizes: 105mm and 145mm, always in No Trim installation. Main view made of anodized gloss aluminium with diffuser element made in borosilicate glass. Lampholders with heatsink element in injected aluminium and embedment ring of the optical body in thermoplastic material. Finishings: white (B1), matt gold (GL), blue (BU) and black (74).

Mounting mode

Ceiling recessed

Shape and measurements

Height: 6.50 in Diameter: 5.71 in

Adjustability

Fixed

Electric

System power: 70 W