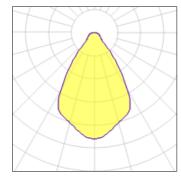

| 70 W    | Socket      | G8D.5   |
|---------|-------------|---------|
| 6600 lm | LOR         | 44%     |
| 42 lm/W | Total flux  | 2924 lm |
| 3000 K  | Total power | 70 W    |
| 83      |             |         |