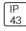

## Product data sheet

KAP 145 03.4490.B1/CDM-TC/70W

FLOS







Luminaire with embedded installations on ceilings for halogen lamps and metal halide. The Easy Kap version, incorporates body injected in zamak with liquid paint finish and outer diameter of 105mm with opal glass diffuser. Pre-frame installation not necessary. The Kap version incorporates body injected in aluminium with liquid paint finish. It is available in two sizes: 105mm and 145mm, always in No Trim installation. Main view made of anodized gloss aluminium with diffuser element made in borosilicate glass. Lampholders with heatsink element in injected aluminium and embedment ring of the optical body in thermoplastic material. Finishings: white (B1), matt gold (GL), blue (BU) and black (74).

## Light output 1



| 1 x Metal halide lamp |         |
|-----------------------|---------|
|