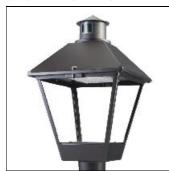

## Product data sheet

LXF/LXT LEXINGTON HID/LED LXF.LXT-PA1-20-727-U-T2U

COOPER LIGHTING

Aluminum housing, top, and base, Greater than 98% life at 60,000 hours ( $40^{\circ}$ C) (LED), Up to 140 lumens per watt, Lumen packages ranging from 2,000 – 11,000 lumens, Self-aligning pole-top fitter fits 2-3/8" and 3" O.D. tenons, Optional NEMA photocontrol receptacle, Five-year warranty (LED)