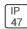

## Product data sheet

LXF/LXT LEXINGTON HID/LED LXF.LXT-PA1-20-727-U-T2U

COOPER LIGHTING







Aluminum housing, top, and base, Greater than 98% life at 60,000 hours ( $40^{\circ}$ C) (LED), Up to 140 lumens per watt, Lumen packages ranging from 2,000 – 11,000 lumens, Self-aligning pole-top fitter fits 2-3/8" and 3" O.D. tenons, Optional NEMA photocontrol receptacle, Five-year warranty (LED)

## Light output 1 (integrated)



| Lamp type          | LED      | CCT         | 2700 K |
|--------------------|----------|-------------|--------|
| Nominal lamp power | 21 W     | CRI         | 70     |
| Total flux         | 2341 lm  | LOR         | 100%   |
| Luminous efficacy  | 111 lm/W | Total power | 21 W   |

Mounting mode

Pole top mounted

Shape and measurements

Height: 0.39 in Diameter: 14.00 in

Adjustability

Fixed

Electric

System power: 21 W

Protection

IP: 47