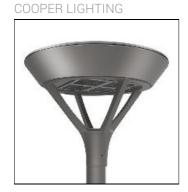

## Product data sheet

PMM MESA PMM-E01-LED-E-U-SL2-7030

Die-cast aluminum housing and door, Lumens packages ranging from 3,000 - 29,000 lumens, Choice of 13 high-efficiency, patented AccuLED Optics™, Base casting slip fits over a standard 3" O.D. tenon, Wall, single and dual-mount configurations available, 10kV/10vkA surge protection standard, LED fixture features a five-year warranty