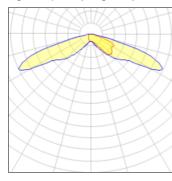

## Light output 1 (integrated)

| Lamp type          | LED     | CCT         | 3000 K |
|--------------------|---------|-------------|--------|
| Nominal lamp power | 24.7 W  | CRI         | 70     |
| Total flux         | 2233 lm | LOR         | 100%   |
| Luminous efficacy  | 90 lm/W | Total power | 24.7 W |