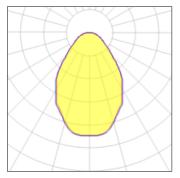

## Light output 1 (integrated)

| Lamp type          | LED     | CCT         | 3000 K |
|--------------------|---------|-------------|--------|
| Nominal lamp power | 12 W    | CRI         | 80     |
| Total flux         | 720 lm  | LOR         | 100%   |
| Luminous efficacy  | 60 lm/W | Total power | 12 W   |