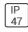

## Product data sheet

MRI-ASR MRI-2ASR-8-250-L935-OPL







Specifically designed for MRI rooms with non-ferrous construction, 2', 4' and 8' Lengths with 2" and 4" Apertures, Slim frame design allows fully luminous aesthetic, Only illuminated lens visible, Available in 250, 500, 750, and 1000 lumens/foot, Remote driver, Multi-channel MRI filters

## Light output 1 (integrated)



| Lamp type          | LED     | CCT         | 3500 K |
|--------------------|---------|-------------|--------|
| Nominal lamp power | 40.1 W  | CRI         | 90     |
| Total flux         | 1711 lm | LOR         | 100%   |
| Luminous efficacy  | 43 lm/W | Total power | 40.1 W |

Mounting mode

Ceiling recessed

Shape and measurements

Length: 2.00 in Width: 96.00 in Height: 0.39 in

Adjustability

Fixed

Electric

System power: 40.1 W

Protection

IP: 47