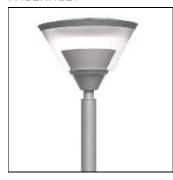

## Product data sheet

AZUR POST LED 4K CLO ND2 300331-465

FAGERHULT

Installation Luminaire for assembly on a post, with post top Ø 60 mm or Ø 76 mm. Connection Supplied with 5 m cable 2x1.5 mm². Design Body of cast aluminium and stainless steel details. Shade of UV-stabilised, clear polycarbonate. Re-lamping from the top. Driver in the luminaire and fuse insert integrated in the post. Louvre Acrylic louvre. Reflector Reflector of anodised aluminium. Standard colour Anthracite grey (Gris 900 Sablé). Luminaires with DALI as standard can be ordered in Alu-grey (RAL 9006) with additional suffix code -236.

Mounting mode

Pole top mounted

Shape and measurements

Height: 15.75 in Diameter: 22.72 in

Adjustability

Fixed

Design

Color of housing: Silver gray