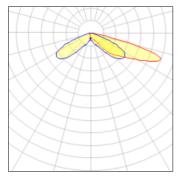

## Light output 1 (integrated)

| Lamp type          | LED      | CCT         | 5700 K |
|--------------------|----------|-------------|--------|
| Nominal lamp power | 129 W    | CRI         | 70     |
| Total flux         | 10100 lm | LOR         | 100%   |
| Luminous efficacy  | 78 lm/W  | Total power | 129 W  |