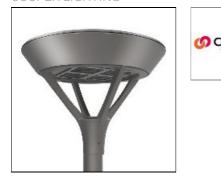

## Product data sheet

PMM MESA PMM-SA2D-760-U-T4FT-HSS COOPER LIGHTING

Die-cast aluminum housing and door, Lumens packages ranging from 3,000 - 29,000 lumens, Choice of 13 high-efficiency, patented AccuLED Optics™, Base casting slip fits over a standard 3" O.D. tenon, Wall, single and dual-mount configurations available, 10kV/10vkA surge protection standard, LED fixture features a five-year warranty