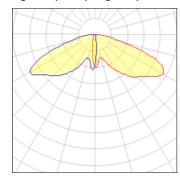

## Light output 1 (integrated)

| Lamp type          | LED      | CCT         | 2700 K |
|--------------------|----------|-------------|--------|
| Nominal lamp power | 334 W    | CRI         | 70     |
| Total flux         | 29330 lm | LOR         | 100%   |
| Luminous efficacy  | 88 lm/W  | Total power | 334 W  |