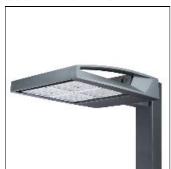

## Product data sheet

GAA GALLEONAIRE LED GAA-AF-08-LED-U-SLR-7027-800

**COOPER LIGHTING** 

Choice of 16 high-efficiency, patented AccuLED Optics™, 3,400 - 61,800 lumens, up to 131 lp/W, Standard in 4000K CCT, 70 CRI, optional 2700K, 3000K, 5000K and 6000K, -40°C to 40°C operating range, 120-277V 50/60Hz, 347V 60Hz or 480V 60Hz operation, IP66 rated housing and LED Light Squares, Thermally conductive polymer heatsink for up to 22% weight reduction, Pole, mast-arm or wall-mounted configurations, 3G vibration rated, Five-year warranty

Mounting mode

Pole top mounted

Shape and measurements

Height: 0.39 in Diameter: 6.00 in

Adjustability

Fixed

Electric

System power: 334 W