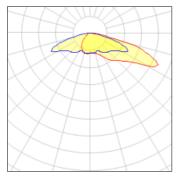

# Light output 1 (integrated)

| Lamp type          | LED     | CCT         | 3000 K  |
|--------------------|---------|-------------|---------|
| Nominal lamp power | 102.2 W | CRI         | 75      |
| Total flux         | 8673 lm | LOR         | 100%    |
| Luminous efficacy  | 85 lm/W | Total power | 102.2 W |