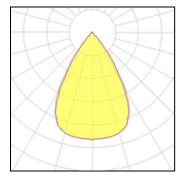

# Light output 2

# 1 x LED

| TALLED             |          |             |         |
|--------------------|----------|-------------|---------|
| Nominal lamp power | 14 W     | LOR         | 100%    |
| Lamp flux          | 2010 lm  | ULOR        | 20%     |
| Luminous efficacy  | 126 lm/W | Total flux  | 2010 lm |
| CCT                | 4000 K   | Total power | 16 W    |
| CRI                | 80       |             |         |
|                    |          |             |         |