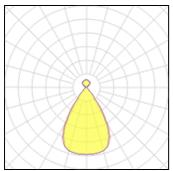

# Light output 1 (emergency)

| 1 x LED            |          |             |         |
|--------------------|----------|-------------|---------|
| Nominal lamp power | 14 W     | LOR         | 100%    |
| Lamp flux          | 2010 lm  | Total flux  | 2010 lm |
| Luminous efficacy  | 126 lm/W | Total power | 16 W    |
| CCT                | 4000 K   |             |         |
| CRI                | 80       |             |         |
|                    |          |             |         |