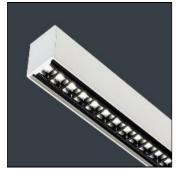

# Product data sheet

FLEXBAR SURFACE / SUSPENDED - 14W (10W/M) - SECONDARY STRAIGHT - 1400MM - UP & DOWNLIGHT - BLACK REF -... EFR14MSUB

THORLUX LIGHTING

Flexbar is an elegant surface mounted or suspended linear luminaire ideal for a wide range of applications. The high performance lens technology provides well-controlled low glare lighting for optimum user comfort. Individual and continuous versions along with corner joints allow the lighting designer to be creative with their lighting layouts. Supreme efficiency (160.5 LL/cW) and 100,000 hour life ensures Flexbar has the performance to match its beauty. Applications: Offices, teaching spaces, meeting rooms, breakout areas, reception areas, circulation spaces and retail