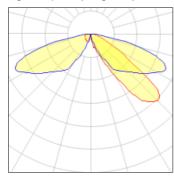

## Light output 1 (integrated)

| Lamp type          | LED     | CCT         | 2200 K |
|--------------------|---------|-------------|--------|
| Nominal lamp power | 96 W    | CRI         | 70     |
| Total flux         | 7316 lm | LOR         | 100%   |
| Luminous efficacy  | 76 lm/W | Total power | 96 W   |