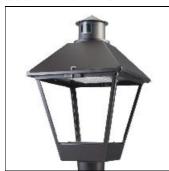

## Product data sheet

LXF/LXT LEXINGTON HID/LED LXF.LXT-PA1-100-722-U-T2R

COOPER LIGHTING

Aluminum housing, top, and base, Greater than 98% life at 60,000 hours ( $40^{\circ}$ C) (LED), Up to 140 lumens per watt, Lumen packages ranging from 2,000 – 11,000 lumens, Self-aligning pole-top fitter fits 2-3/8" and 3" O.D. tenons, Optional NEMA photocontrol receptacle, Five-year warranty (LED)

Mounting mode

Pole top mounted

Shape and measurements

Height: 0.39 in Diameter: 14.00 in

Adjustability

Fixed

Electric

System power: 96 W