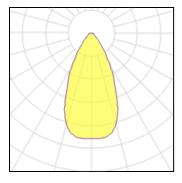

Light output 1

| 12 x LED           |          |             |         |
|--------------------|----------|-------------|---------|
| Nominal lamp power | 2 W      | LOR         | 78%     |
| Lamp flux          | 310 lm   | Total flux  | 2895 lm |
| Luminous efficacy  | 107 lm/W | Total power | 27 W    |
| CCT                | 4000 K   |             |         |
| CRI                | 80       |             |         |
|                    |          |             |         |