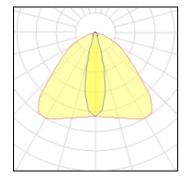

#### Light output 1

| 1 x LED            |  |
|--------------------|--|
| Nominal lamp power |  |
| Lamp flux          |  |
| Luminous efficacy  |  |
| CCT                |  |
| CRI                |  |

| 76 W     |  |
|----------|--|
| 9990 lm  |  |
| 131 lm/W |  |
| 4000 K   |  |
| 80       |  |
|          |  |

| LOR         | 100%    |
|-------------|---------|
| Total flux  | 9990 lm |
| Total power | 84 W    |