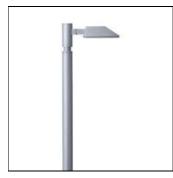

# Product data sheet

SMALL SIROCCO OPTIC - AREA LIGHT / BI-SYMMETRIC SINGLE SIDED 7241-H-5-672-XX

UNILAMP

Description SIROCCO is a family of floodlight, surface washer and area lighting. Two types of light distribution, asymmetric and bi-symmetric. Available with a range of mounting accessories including ground mount base, pole top mount, and wall/pole mounting arm. It is designed to operate with the high lumen output LED light source. Reflectors for SIROCCO have been engineered utilizing the latest technology and software for maximum performance. A calibrated aiming unit provides accuracy of light distribution on any surface or structure. SIROCCO is suitable to illuminate medium to large size objects or areas such as signage boards, building facades, parking lots, public parks, pedestrian, small streets and squares. Galvanized steel pole and anchor unit for concrete foundation are also available. SPEC • Designed, Manufactured and Tested according to IEC 60598-1, IEC 60598-2-1 and VDE regulations. • LM6 Die Cast Aluminium body. • Stainless steel screws. • Nano Ceramic surface conversion. • Double layer coating. • Safety glass cover. • Post-cured silicone gasket. • High quality LED module and driver. • Anodized aluminium reflector. • Adjustable optic. • GFR PA6.6 Terminal block. • M16 cable gland or weather proof grommet. • Pole light and flood light pre-wired with outdoor cable. • Installation work has to be carried on according to the enclosed product manual.

### Mounting mode

Pole top mounted, Pole integrated

## Shape and measurements

Length: 4.13 in Width: 7.29 in Height: 15.93 in