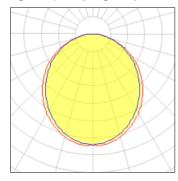

## Light output 1 (integrated)

| Lamp type          | LED      | CCT         | 5000 K |
|--------------------|----------|-------------|--------|
| Nominal lamp power | 40.1 W   | CRI         | 80     |
| Total flux         | 4281 lm  | LOR         | 100%   |
| Luminous efficacy  | 107 lm/W | Total power | 40.1 W |