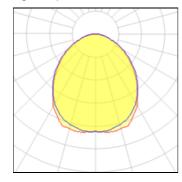

## Light output 1

## 2 x Compact fluorescent lamp

| Nominal lamp power | 26 W    | Socket      | G24Q-2 |
|--------------------|---------|-------------|--------|
| Lamp flux          | 1800 lm | LOR         | 11%    |
| Luminous efficacy  | 8 lm/W  | Total flux  | 392 lm |
| CCT                | 3000 K  | Total power | 52 W   |
| CRI                | 84      |             |        |