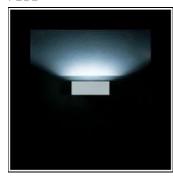

# Product data sheet

TOMMASO 696221

FLOS

• Outdoor luminaire for installation on wall. • Configuration: die-cast aluminium structure. EN AB-47100 alloy (low copper content). • Double layer coating for high resistance to corrosion: The low copper Aluminium alloy is painted with a double coat using powders which are complaint with QUALICOAT standards: a first layer of epoxy powder (with excellent chemical and mechanical resistance) and a second finishing layer of polyester powder (resistant to UV rays and atmospheric agents). The entire painting process of the aluminium fitting starts from components which have been sand-blasted in advance to make the surface more porous and increase the adherence of the paint. Ares effects alkaline and acid washing to clean the surfaces completely, then rinses with demineralised water to remove any residue particles, subsequently a chemical conversion treatment is done to protect against rusting. • Tempered sandblasted glass; silicone gasket.

# Mounting mode

Wall mounted