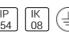

# Product data sheet

TOMMASO 696221

FLOS







• Outdoor luminaire for installation on wall. • Configuration: die-cast aluminium structure. EN AB-47100 alloy (low copper content). • Double layer coating for high resistance to corrosion: The low copper Aluminium alloy is painted with a double coat using powders which are complaint with QUALICOAT standards: a first layer of epoxy powder (with excellent chemical and mechanical resistance) and a second finishing layer of polyester powder (resistant to UV rays and atmospheric agents). The entire painting process of the aluminium fitting starts from components which have been sand-blasted in advance to make the surface more porous and increase the adherence of the paint. Ares effects alkaline and acid washing to clean the surfaces completely, then rinses with demineralised water to remove