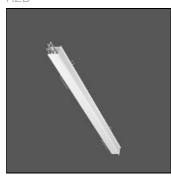

## Product data sheet

LOUI 27 90-LM202-1700

RZB

Recessed module LED/37,1W-3000K L1700 Attention: This article is only available in combination with a Less is more 27 configuration. You can find our Less is more 27 configurator under https://www.rzb.de/en/products/loui-configurator/

Mounting mode

Wall recessed

Shape and measurements

Length: 1.06 in Width: 66.93 in Height: 1.26 in

Adjustability

Fixed

Electric

System power: 49 W