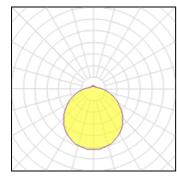

## Light output 1 (integrated)

| Lamp type          | LED      | CCT         | 4000 K |
|--------------------|----------|-------------|--------|
| Nominal lamp power | 18 W     | CRI         | 80     |
| Total flux         | 1850 lm  | LOR         | 100%   |
| Luminous efficacy  | 103 lm/W | ULOR        | 10%    |
|                    |          | Total power | 18 W   |