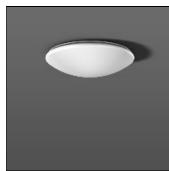

## Product data sheet

FLAT POLYMERO 311592.002.1

RZB

Series: FLAT POLYMERO Decorative round surface-mounted luminaire. Base: metal, powder-coated. Diffuser made of non-yellowing plastic (PMMA), opal. Diffuser fastening: patented push system. Suitable for ceiling mounting, wall (surface). Colour: white Diameter: 460 mm Height: 120 mm Lamp: LED Socket: without socket Colour temperature: 4000K Colour rendering index (CRI): 80 System power: 18 W Rated luminous flux: 1850 Im Luminous efficiency: 103 Im/W Control gear: Regulated power supply Protection class: I Type of protection: IP 40

Mounting mode

Ceiling mounted

Shape and measurements

Height: 4.72 in Diameter: 18.11 in

Adjustability

Fixed

Electric

System power: 18 W