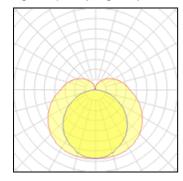

## Product data sheet

PLANOX ECO 451219.009.76

RZE

Series: PLANOX ECO Moisture-proof luminaire with slim, flat housing. Side panels: plastic, grey polycarbonate, shockproof. Diffuser made of plastic (polycarbonate), opal, shockproof. Diffuser is extruded, prismatic inside and UV-resistant. Symmetrical light distribution. Homogeneous light distribution. Indirect light to illuminate the ceiling. Flexible installation thanks to sliding mounting brackets. Ideal for luminaire replacement. Ceiling mounting stainless steel brackets and triangular brackets for pendant mounting included in delivery. Converter encapsulated, integrated and permanently connected to the diffuser and side panel. Luminaire with integrated through-wiring for lining up further luminaires. Cable screw fittings for convenient wiring. Turn lock fastener on both sides for easy installation. Luminaire with limited surface temperature in accordance with EN 60598-2-24 for use in environments in which a deposit of conductive dust on the luminaire can be expected. Qualified for use in the food and drink industry. Colour: grey Length: 1752 mm Width: 61 mm Height: 50 mm Lamp: LED Socket: without socket Colour temperature: 4000K Colour rendering index (CRI): 80 System power: 50 W Rated luminous flux: 6800 lm Beam angle Down: 179° / 111° Luminous efficiency: 136 lm/W Control gear: Converter, dimmable, DALI Protection class: II Type of protection: IP 66

## Light output 1 (integrated)

| Lamp type          | LED      | CCT         | 4000 K |
|--------------------|----------|-------------|--------|
| Nominal lamp power | 50 W     | CRI         | 80     |
| Total flux         | 6800 lm  | LOR         | 74%    |
| Luminous efficacy  | 136 lm/W | ULOR        | 20%    |
|                    |          | Total power | 50 W   |