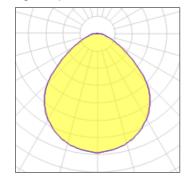

## Light output 1

| I x LED            |         |
|--------------------|---------|
| Nominal lamp power | 62 W    |
| Lamp flux          | 8829 lm |
| Luminous efficacy  | 98 lm/W |
| CCT                | 4000 K  |
| CRI                | 90      |

| LOR         | 77%     |
|-------------|---------|
| Total flux  | 6831 lm |
| Total power | 70 W    |
|             |         |

Mounting mode

Ceiling mounted

Shape and measurements

Length: 25.59 in Width: 25.59 in Height: 3.07 in Weight: 10.7 kg