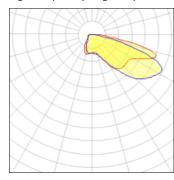

## Light output 1 (integrated)

| Lamp type          | LED     | CCT         | 3000 K |
|--------------------|---------|-------------|--------|
| Nominal lamp power | 55 W    | CRI         | 75     |
| Total flux         | 4563 lm | LOR         | 100%   |
| Luminous efficacy  | 83 lm/W | Total power | 55 W   |