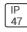

## Product data sheet

MRI-ASR MRI-2ASR-2-250-L935-HEO







Specifically designed for MRI rooms with non-ferrous construction, 2', 4' and 8' Lengths with 2" and 4" Apertures, Slim frame design allows fully luminous aesthetic, Only illuminated lens visible, Available in 250, 500, 750, and 1000 lumens/foot, Remote driver, Multi-channel MRI filters

## Light output 1 (integrated)



| Lamp type          | LED      | CCT         | 3500 K |
|--------------------|----------|-------------|--------|
| Nominal lamp power | 11.1 W   | CRI         | 90     |
| Total flux         | 1132 lm  | LOR         | 100%   |
| Luminous efficacy  | 102 lm/W | Total power | 11.1 W |

Mounting mode

Ceiling recessed

Shape and measurements

Length: 2.00 in Width: 24.00 in Height: 0.39 in

Adjustability

Fixed

Electric

System power: 11.1 W

Protection

IP: 47