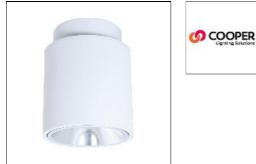

# Product data sheet

LERS4B/LESQS4B LED 4" SHALLOW ROUND AND SQUARE CYLINDERS LE\_4B20D010 EC4B10209050 4LBN1B

LE\_4B20D010 EC4B10209050 4LBINTE

COOPER LIGHTING

IP 47

dimming down to 1%, ENERGY STAR® qualified, 5-year warranty, Integral or remote driver options