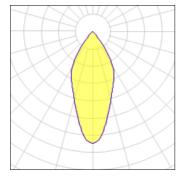

## Light output 1 (integrated)

| Lamp type          | LED     | CCT         | 3000 K |
|--------------------|---------|-------------|--------|
| Nominal lamp power | 20.8 W  | CRI         | 100    |
| Total flux         | 794 lm  | LOR         | 100%   |
| Luminous efficacy  | 38 lm/W | Total power | 20.8 W |