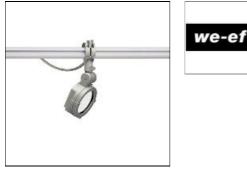

## Product data sheet

FLC141 [M] IP66:LED-24/48W/3K (700MA) 146-7093

WE-EF

IP66, Class I. IK07. Marine-grade die-cast aluminium alloy. 5CE superior corrosion protection including PCS hardware. Silicone rubber gaskets. Safety glass lens. PMMA-LED lens array. Including terminal box, for mounting on D= 48-60 mm pipes or space frames.