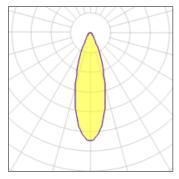

## Light output 1

## 24 x LED

| Z4 X LLD           |         |             |         |
|--------------------|---------|-------------|---------|
| Nominal lamp power | 2 W     | LOR         | 87%     |
| Lamp flux          | 246 lm  | Total flux  | 5127 lm |
| Luminous efficacy  | 93 lm/W | Total power | 55 W    |
| CCT                | 3000 K  |             |         |
| CRI                | 80      |             |         |
|                    |         |             |         |