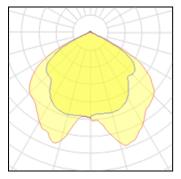

## Light output 1

## 1 x Compact fluorescent lamp

IP 20

| Nominal lamp power | 26 W    | Socket      | G24D_3  |
|--------------------|---------|-------------|---------|
| Lamp flux          | 1800 lm | LOR         | 64%     |
| Luminous efficacy  | 17 lm/W | Total flux  | 1147 lm |
| CCT                | 4000 K  | Total power | 66.2 W  |
| CRI                | 82      |             |         |