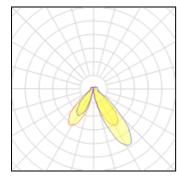

## Light output 1

| I X LED            |
|--------------------|
| Nominal lamp power |
| Lamp flux          |
| Luminous efficacy  |
| CCT                |
| CRI                |

| 37 W    | LOR         | 40%     |
|---------|-------------|---------|
| 6655 lm | ULOR        | 5%      |
| 63 lm/W | Total flux  | 2657 lm |
| 4000 K  | Total power | 42 W    |
| 80      |             |         |