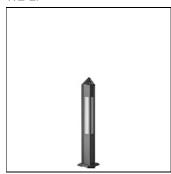

Mounting mode

Standing / Bollard

Shape and measurements

Height: 59.06 in Diameter: 8.07 in Weight: 16.9 kg Electric

System power: 42 W Appliance Class: I

Protection

IP: 44