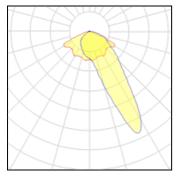

#### Light output 1

#### 1 x Metal halide lamp

| r x metar nanae lamp |          |             |          |
|----------------------|----------|-------------|----------|
| Nominal lamp power   | 250 W    | Socket      | E40      |
| Lamp flux            | 18000 lm | LOR         | 76%      |
| Luminous efficacy    | 50 lm/W  | Total flux  | 13680 lm |
| CCT                  | 4200 K   | Total power | 271.8 W  |
| CRI                  | 65       |             |          |
|                      |          |             |          |