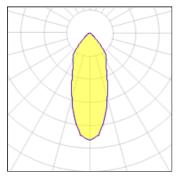

# Light output 1 (integrated)

| Lamp type          | LED      | CCT         | 3000 K |
|--------------------|----------|-------------|--------|
| Nominal lamp power | 13 W     | CRI         | 80     |
| Total flux         | 1456 lm  | LOR         | 99%    |
| Luminous efficacy  | 112 lm/W | Total power | 13 W   |