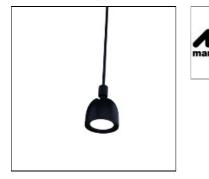

# SISTEMA U 21012/38/NE MARTINELLI LUCE

Suspension lamp with direct light, adjustable. Painted aluminum structure. LED light source with optics in different light beams. With suspension cable and 48V electrified track adapter.

#### Mounting mode

Pendant, Ceiling mounted

#### Shape and measurements

Height: 31.50 in Diameter: 27.56 in Weight: 0.5 kg