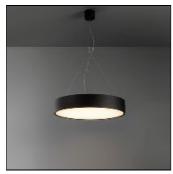

## Product data sheet

FLAT MOON 450 SUSPENSION DOWN LED 2700K GI WHITE STRUC + PRISMATIC 13300009+13289000

MODULAR

Enchanting moonlight Contemporary architectural projects love a minimalist, slim lighting design. Flat moon is a stylish, reduced height fixture (78 mm) that distributes a soft, yet functional light. Office-compliant when combined with one of the prismatic diffusers, it is also a perfect fit for public spaces, hotels, restaurants or retail environments. Exceptionally versatile, Flat moon can be either surface-mounted, recessed or suspended (with two types of suspension kits for either down or up/down lighter) and even directly mounted and connected onto the gear. It comes in three sizes: 450, 650 or 950 mm diameter.