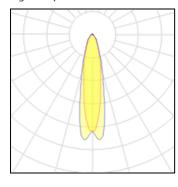

## Light output 1

| 1 x Metal halide lamp |  |  |
|-----------------------|--|--|
| Nominal lamp power    |  |  |
| Lamp flux             |  |  |
| Luminous efficacy     |  |  |
| CCT                   |  |  |
| CRI                   |  |  |

| 72 V    | V |
|---------|---|
| 6300 In | n |
| 49 lm/V | V |
| 3000    | K |
| 83      | 3 |

| Socket      | E27     |
|-------------|---------|
| LOR         | 59%     |
| Total flux  | 3732 lm |
| Total power | 76.2 W  |
|             |         |