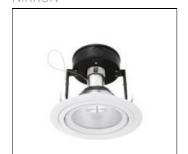

## Product data sheet

S10109 M0070 S0 SERIES NIKKON

NIKKON SO SERIES S10109 c/w Ceramic MH 70W Tube Lamp

Mounting mode

Ceiling recessed

Shape and measurements

Length: 3.94 in Width: 3.94 in Height: 3.94 in

Adjustability

Fixed

Electric

System power: 76.2 W