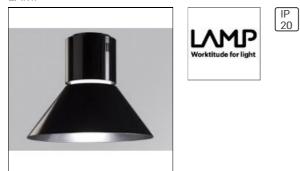

# Product data sheet

STORMBELL 5000 WW WFL BK/WH. ST117050WF830NOB + STBE420B LAMP

Suspended downlight model STORMBELL 5000 WW WFL BK/WH., LAMP brand. Made of shiny black extruded and injected aluminum body with polycarbonate opal ring. Model for COB with warm white color temperature and control gear included on white decorative rose. Wide Flood aluminum reflector. Insulation class I.

#### Mounting mode

Pendant, Ceiling mounted

#### Shape and measurements

Height: 13.62 in Diameter: 16.54 in

Adjustability

Fixed

#### Protection

IP: 20