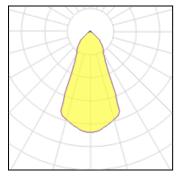

## Light output 1 (integrated)

| Lamp type          | LED     | CCT         | 3000 K |
|--------------------|---------|-------------|--------|
| Nominal lamp power | 47.4 W  | CRI         | 80     |
| Total flux         | 3090 lm | LOR         | 100%   |
| Luminous efficacy  | 65 lm/W | ULOR        | 3%     |
|                    |         | Total power | 47.4 W |