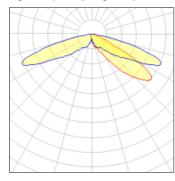

## Light output 1 (integrated)

| Lamp type          | LED     | CCT         | 2700 K |
|--------------------|---------|-------------|--------|
| Nominal lamp power | 129 W   | CRI         | 70     |
| Total flux         | 8507 lm | LOR         | 100%   |
| Luminous efficacy  | 66 lm/W | Total power | 129 W  |