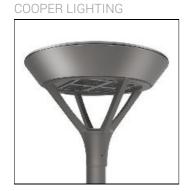

## Product data sheet

PMM MESA PMM-SA2D-727-U-T2-HSS

Die-cast aluminum housing and door, Lumens packages ranging from 3,000 - 29,000 lumens, Choice of 13 high-efficiency, patented AccuLED Optics™, Base casting slip fits over a standard 3" O.D. tenon, Wall, single and dual-mount configurations available, 10kV/10vkA surge protection standard, LED fixture features a five-year warranty

Mounting mode

Wall mounted

Shape and measurements

Height: 0.39 in Diameter: 6.00 in

Adjustability

Fixed

Electric

System power: 129 W