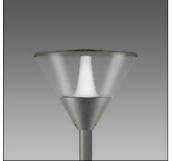

## Product data sheet

1570 CLIMA - LED 4000K CRI 70 49W CLD GRAPHITE 422401-56

DISANO

Housing: in die-cast aluminium, top cover in aluminium. Attachment: suited for poles with a diameter of 60 mm. Diffuser: in anti-glare polycarbonate, shatterproof and V2 self-extinguishing, UV stablised, externally smooth and dustproof. Coating: pre-treatment of metal surface, polyester powder coating to ensure resistance to corrosion and salt spray fogs, UV stabilised. Special coating: upon request: available with coating tested to withstand corrosion tests in agressive artificial atmospheres (UNI EN ISO 9227) or marine environments (sea front). Heat Sink: built-in. Low flicker: luminaire with very low flicker: evenly distributed light for greater visual safety. Photobiological risk: exempt risk group according to EN62471.: EN60598-1. With degree of protection according to EN60529. Equipment: - IP67 quick connector. - anti-condensation valve. - temperature controller with auto-reset. - EN 61547 compliant surge protection. - BASIC PROG built-in functions. Mounting: on 60 mm diameter pole or bracket.

Color of housing: Anthracite / graphite