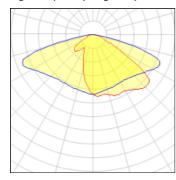

#### Light output 1 (integrated)

| Lamp type          |      |
|--------------------|------|
| Nominal lamp power | 27   |
| Total flux         | 316  |
| Luminous efficacy  | 1141 |

| LED     | CCT         |
|---------|-------------|
| 27.7 W  | CRI         |
| 3163 lm | LOR         |
| 4 lm/W  | Total power |

4032 K 80 100% 27.7 W