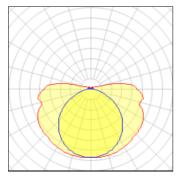

#### 2 x Fluorescent lamp tubular T5

| Nominal lamp power | 58 W    | Socket      | G13     |
|--------------------|---------|-------------|---------|
| Lamp flux          | 5200 lm | LOR         | 79%     |
| Luminous efficacy  | 63 lm/W | ULOR        | 9%      |
| CCT                | 4000 K  | Total flux  | 8226 lm |
| CRI                | 85      | Total power | 130 W   |
|                    |         |             |         |