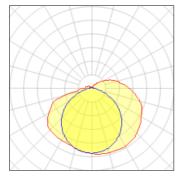

#### 1 x Fluorescent lamp tubular T5

| Nominal lamp power | 58 W    | Socket      | G13     |
|--------------------|---------|-------------|---------|
| Lamp flux          | 5200 lm | LOR         | 82%     |
| Luminous efficacy  | 68 lm/W | ULOR        | 9%      |
| CCT                | 4000 K  | Total flux  | 4283 lm |
| CRI                | 85      | Total power | 63 W    |
|                    |         |             |         |