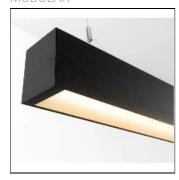

## Product data sheet

SLD75 POLY LEDLINE 2700K DI + LENS 80° (1) 9X55710X+93550115

MODULAR

A new era of LED dedicated linear lighting. Our well renowned SL75 lighting cove has been redeveloped and is now LED dedicated. SLD75 is a completely customizable solution, guaranteeing the perfect size for your setting. The LED module, combined with different lenses, prismatic poly or PMMA poly grants you the perfect solution for office lighting with a low UGR. SLD75 equipped with standard poly is perfect for general lighting and is even offered in standard preset dimming in order to guarantee you a longer life cycle. Continuous line constructed with several modules of 280mm length Attention: Minimum 2 modules in profile

| LOR         | 90%    |
|-------------|--------|
| Total flux  | 978 lm |
| Total power | 7 W    |
|             |        |

Mounting mode

Ceiling mounted

Shape and measurements

Length: 11.02 in Width: 2.95 in Height: 3.94 in